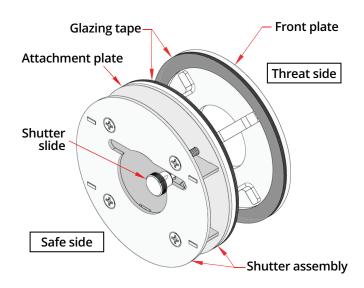

#### STEP 1

Align the front plate, the attachment plate, and the shutter assembly through hole in glass.

### STEP 2

Attach together with four (4) ¼"-28 flat head screws (provided).

**End Instructions** 