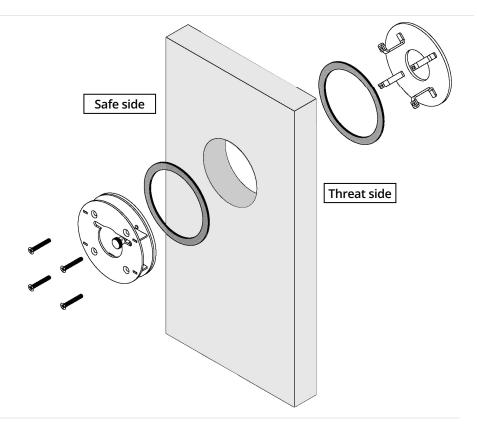

#### STEP 1

Align the front plate, the attachment plate, and the shutter assembly through hole in glass.

### STEP 2

Attach together with four (4) ¼"-28 flat head screws (provided).

**End Instructions** 