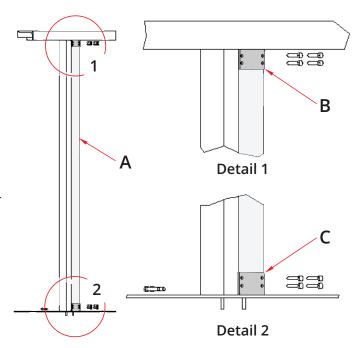

## STEP 1

- · Remove any installed seals from the frame; these are there for shipping purposes only.
- Next, uninstall the mullion (A) from the upper and lower shoe (B and C) by removing the bolts on the front and back of each.