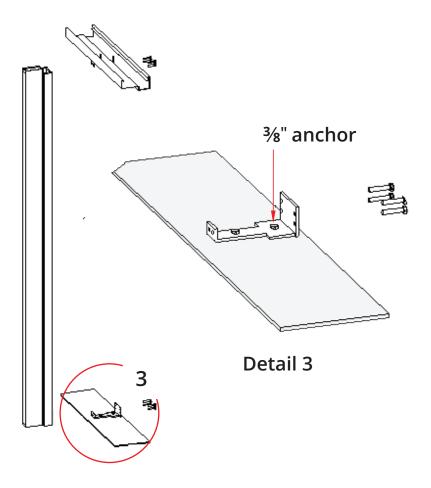

## STEP 3

- Select the appropriate floor anchor for your floor type.
- For a concrete floor, we recommend a concrete stud anchor.
- Place the threshold into position and drill into the concrete floor with the appropriate size hole for your %" anchor type.
- Install the two anchors and the threshold into position.