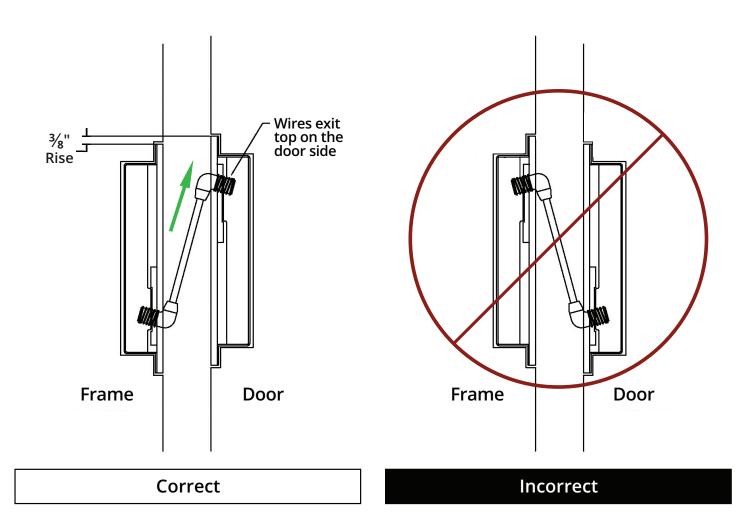

## WARNING REGARDING INSTALLATION OF EPT

• Due to the lifting action of our Cam Lift door assembly the Von Duprin EPT must be installed as shown below. If installed incorrectly the EPT will be severely damaged and need to be replaced.

## Installation Instructions

Be sure to install the EPT with the wires exiting the top on the door side as shown in the illustration. This will allow the upward movement when the Cam Lift door swings open.